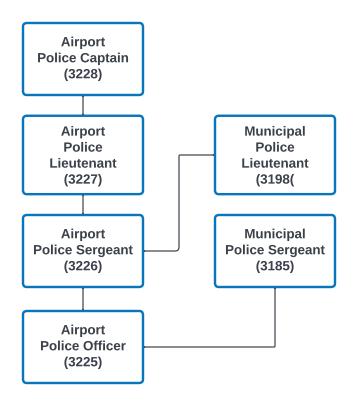

## **AIRPORT POLICE OFFICER (3225)**

The following information is being given to describe potential opportunities as an **Airport Police Officer**. The career ladder that this title commonly follows has been illustrated in the diagram below. With specific types of experience, promotional or lateral movement between these lines is also possible. You may view the <u>class specification</u> or job <u>bulletin</u> for each title within the career ladder to review specific information about each job. It is encouraged to examine the options available, to be able to promote for what you qualify for. You may also visit the <u>Personnel Department's website</u> for additional information related to jobs available within the City of Los Angeles.